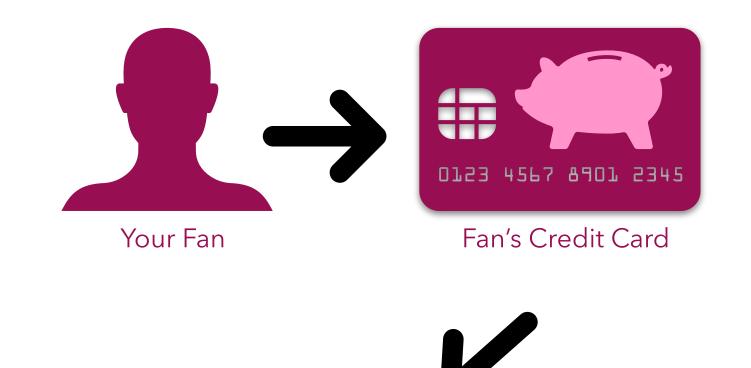

## Connect your bank account

To make money, your website, needs to be connected to your bank account.

## www.yourrewardmusicsite.com

That service is handled by a "Merchant Service Account."

REWARD MUSIC uses STRIPE for this. (more on Merchant Services coming up later)