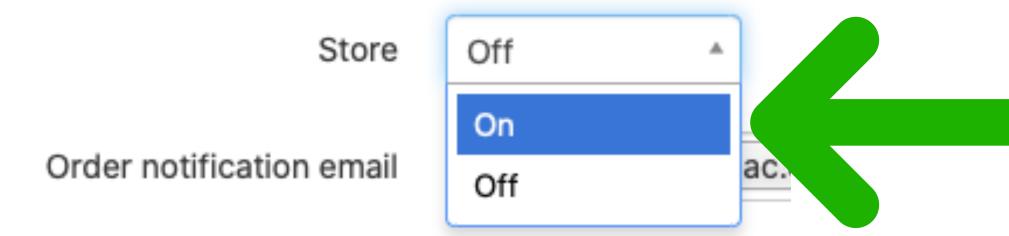

Scroll to the top of the Store section, and toggle the store from "Off" to "On."

## Store

## CONGRATULATIONS!

Your REWARD **music** account is now connected to your bank account.

**Your** money will flow directly to your bank account after every sale in real time.