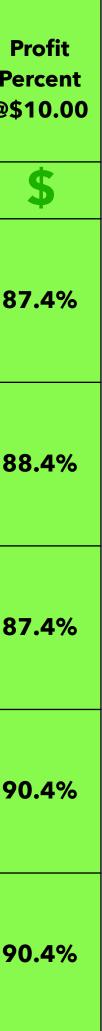

| # of FANS | REWARD<br>MUSIC<br>VIDEO<br>COST | \$0.30<br>Merchant<br>Fee | 2.9%<br>Merchant<br>Fee @<br>\$2.00 | Total Cost<br>@<br>\$2.00 | Revenue<br>@\$2.00 | Profit<br>@\$2.00 | Profit<br>Percent<br>@\$2.00 | 2.9%<br>Merchant<br>Fee @<br>\$5.00 | Total Cost<br>@<br>\$5.00 | Revenue<br>@\$5.00 | Profit<br>@\$5.00 | Profit<br>Percent<br>@\$5.00 | 2.9%<br>Merchant<br>Fee @<br>\$10.00 | Total<br>Cost@<br>\$10.00 | Revenue<br>@\$10.00 | Profit<br>@\$10.00 | Pi<br>Pe<br>@\$ |
|-----------|----------------------------------|---------------------------|-------------------------------------|---------------------------|--------------------|-------------------|------------------------------|-------------------------------------|---------------------------|--------------------|-------------------|------------------------------|--------------------------------------|---------------------------|---------------------|--------------------|-----------------|
|           |                                  |                           |                                     |                           |                    | \$                | \$                           |                                     |                           |                    | \$                | \$                           |                                      |                           |                     | \$                 |                 |
| 100       | \$90.00                          | \$30.00                   | \$5.80                              | \$125.80                  | \$200.00           | \$74.20           | 37.1%                        | \$14.50                             | \$134.50                  | \$500.00           | \$374.20          | 74.8%                        | \$29.00                              | \$149.00                  | \$1,000.00          | \$874.20           | 87              |
| 1,000     | \$800.00                         | \$300.00                  | \$58.00                             | \$1,158.00                | \$2,000.00         | \$842.00          | 42.1%                        | \$145.00                            | \$1,245.00                | \$5,000.00         | \$3,842.00        | 76.8%                        | \$290.00                             | \$1,390.00                | \$10,000.00         | \$8,842.00         | 88              |
| 10,000    | \$9,000.00                       | \$3,000.00                | \$580.00                            | \$12,580.00               | \$20,000.00        | \$7,420.00        | 37.1%                        | \$1,450.00                          | \$13,450.00               | \$50,000.00        | \$37,420.00       | 74.8%                        | \$2,900.00                           | \$14,900.00               | \$100,000.00        | \$87,420.00        | 87              |
| 100,000   | \$60,000.00                      | \$30,000.00               | \$5,800.00                          | \$95,800.00               | \$200,000.00       | \$104,200.00      | 52.1%                        | \$14,500.00                         | \$104,500.00              | \$500,000.00       | \$404,200.00      | 80.8%                        | \$29,000.00                          | \$119,000.00              | \$1,000,000.00      | \$904,200.00       | 9(              |
| 1,000,000 | \$600,000.00                     | \$300,000.00              | \$58,000.00                         | \$958,000.00              | \$2,000,000.00     | \$1,042,000.00    | 52.1%                        | \$145,000.00                        | \$1,045,000.00            | \$5,000,000.00     | \$4,042,000.00    | 80.8%                        | \$290,000.00                         | \$1,190,000.00            | \$10,000,000.00     | \$9,042,000.00     | 9               |