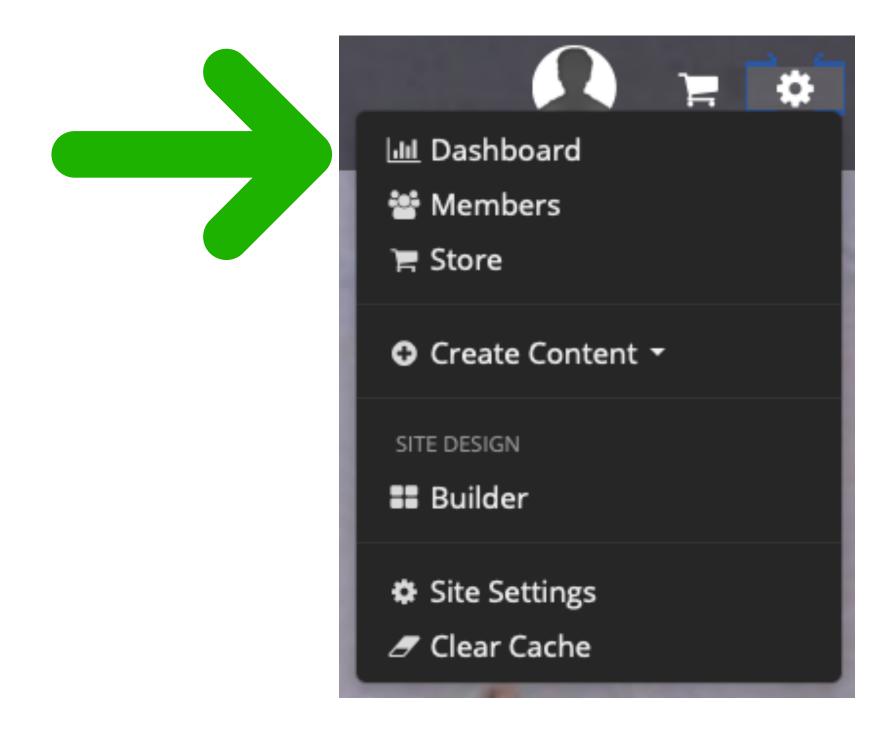

## Next, go to the **Dashboard** on **your** REWARD **music** site.

## Then, go to the "**Site**" tab and click on "**Settings**"