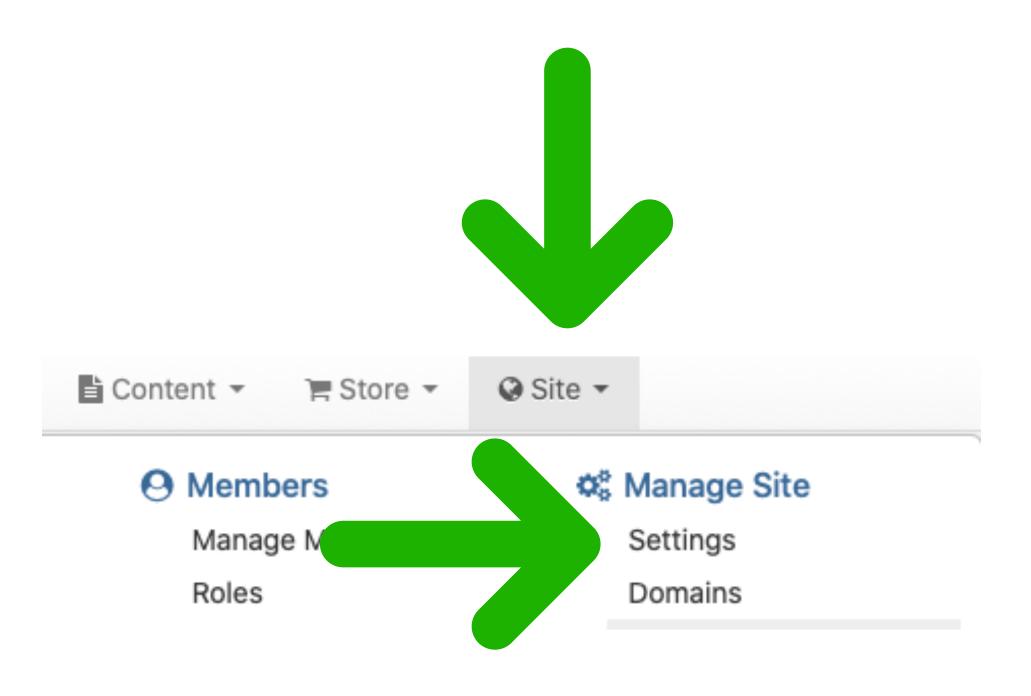

## Next, go to the **Dashboard** on **your** REWARD **music** site.

## Then, go to the "**Site**" tab and click on "**Settings**"

## Then click on "Store."

Settings