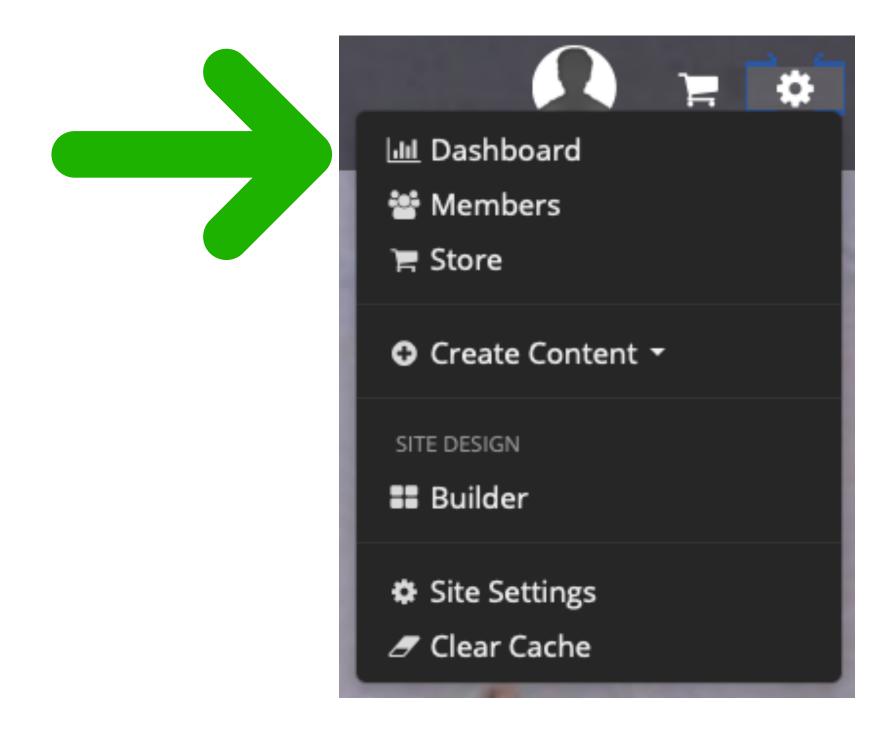

## Next, go to the **Dashboard** on **your** REWARD **music** site.

## Then, go to the "**Site**" tab and click on "**Settings**"

## Then click on "Store."

Settings